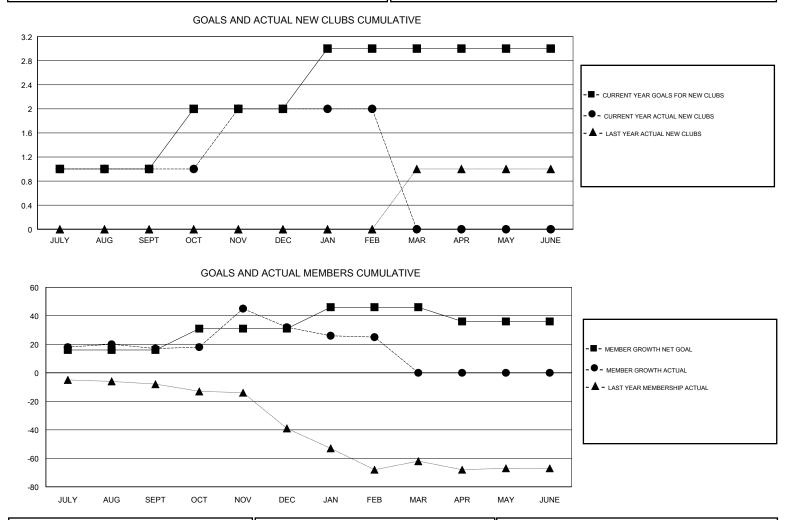

## LOCATION CZECH REPUBLIC

GMT CA

| Clubs<br>RESULTS FOR 2017-2018 |   |   |   | Members<br>RESULTS FOR 2017-2018 |     |    |    |
|--------------------------------|---|---|---|----------------------------------|-----|----|----|
|                                |   |   |   |                                  |     |    |    |
| JULY/AUG/SEPT                  | 1 | 1 | 0 | JULY/AUG/SEPT                    | 16  | 28 | 11 |
| OCT/NOV/DEC                    | 1 | 1 | 0 | OCT/NOV/DEC                      | 15  | 36 | 20 |
| JAN/FEB/MAR                    | 1 | 0 | 0 | JAN/FEB/MAR                      | 15  | 5  | 12 |
| APR/MAY/JUNE                   | 0 | 0 | 0 | APR/MAY/JUNE                     | -10 | 0  | 0  |